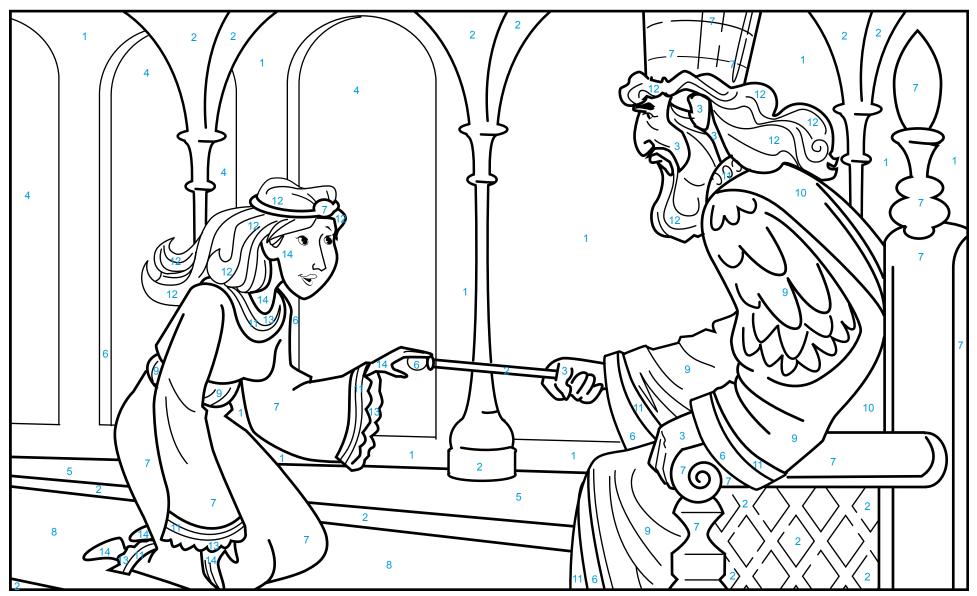

## **Color by Number for Esther and the King**

Color each section by the colors shown in the list at the bottom of the page. There might be small pieces of an item such as hands and feet or small areas which do not have a number. Choose the best color for those. If you don't have all of the colors listed, make your best color choice.

1. Light purple 2. Light yellow 3. Dark Skin 4. Dark Blue 5. Light Green 6 Light Blue 7. Yellow 8. Purple 9. Light Green 10. Dark Green 11. Orange 12. Brown 13. Pink 14. Light Skin